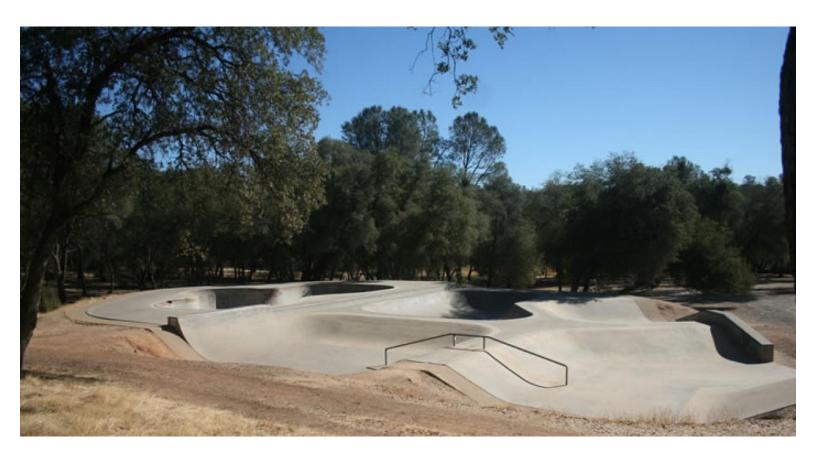

## **Skate Park**

The lone skatepark is located at 600 S Church St. on the north side of Howard Park, use the north entrance and follow the road east, the skate park is approximately 800 ft from the entrance. Parking is easily accessible on the south side of the skate park.

The skate park has a pool that goes from about 4 feet in the shallow to about 8.5 feet in the deep end with a perfect pool coping. The park also has a bowl, pyramid, quarter pipe, flat box, rail and a hubba. A deck surrounds the pool and bowl which is perfect for viewing.