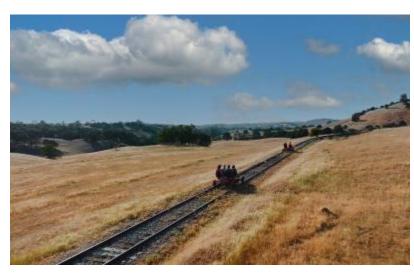

The breathtaking Amador Central Railroad traces the contours of rolling hills revealing panoramic views from the foothills of the Sierra Nevada Mountains all the way to the

Coastal Ranges. Just 45 minutes south of Sacramento, surrounded by gold rush towns steeped in history, wineries, and warmed by the northern California sun. This is Gold Country - the Heart of the Mother Lode.