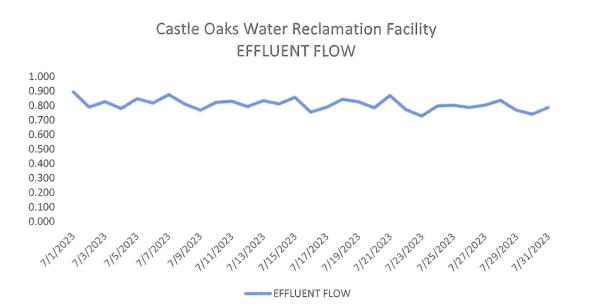

The total Effluent flow of 30,311,976 gallons of wastewater has been discharged for the month of July. The average daily effluent flow for the month 973,970. A maximum daily flow of 1,074,850 gallons on July 1<sup>st</sup>. A minimum daily flow of 879,095 gallons on July. 23<sup>rd</sup>.

#### Graph 3.0 below trends the Effluent flow for the month.