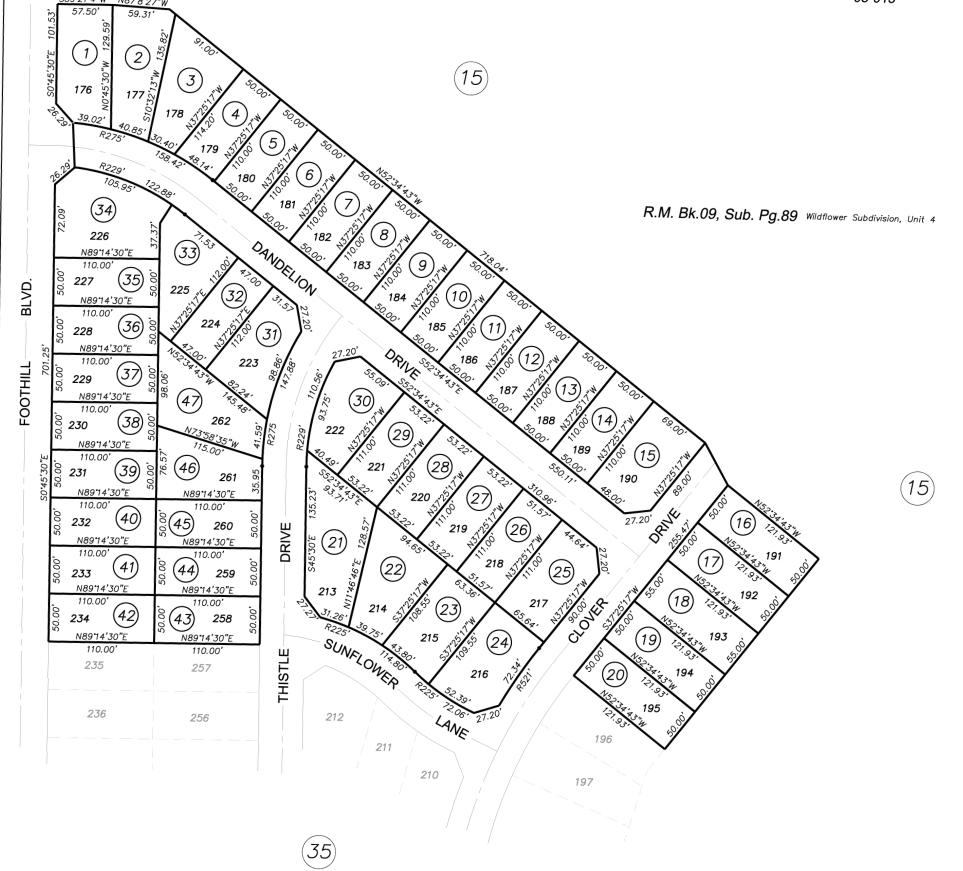

# AMENDED PROPOSED BOUNDARIES OF COMMUNITY FACILITIES DISTRICT NO. 2005-2 OF THE CITY OF IONE

(EDGEBROOK AND CASTLE OAKS PHASE II)
COUNTY OF AMADOR, STATE OF CALIFORNIA
APRIL, 2006

CFD No. 2006-1

Map changes become effective with the 2018-2019 roll year. Parcel numbers are subject to change prior to adoption of roll on each July 1.

IMPORTANT NOTE: This map was prepared for property tax assessment purposes only. It is assumed that the property, as described in its deed, is the property being assessed. No liability is assumed for the accuracy of the data delineated hereon.

NOTE-Assessor's Block Numbers Shown in Ellipses. Assessor's Parcel Numbers Shown in Circles.

City of lone Assessor's Map Bk. 11, Pg. 34 County of Amador, Calif.

R.M. Bk.09, Sub. Pg.89 Wildflower Subdivision, Unit 4