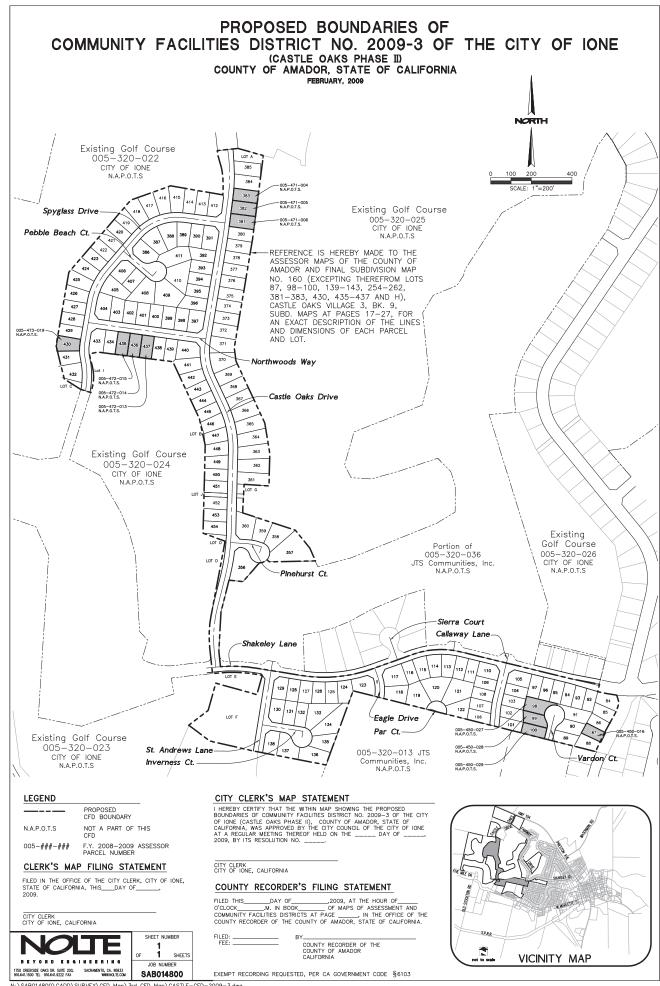

# AMENDED PROPOSED BOUNDARIES OF COMMUNITY FACILITIES DISTRICT NO. 2005-2 OF THE CITY OF IONE

(EDGEBROOK AND CASTLE OAKS PHASE II)
COUNTY OF AMADOR, STATE OF CALIFORNIA
APRIL, 2006

CFD No. 2006-1

Map changes become effective with the 2018-2019 roll year. Parcel numbers are subject to change prior to adoption of roll on each July 1.