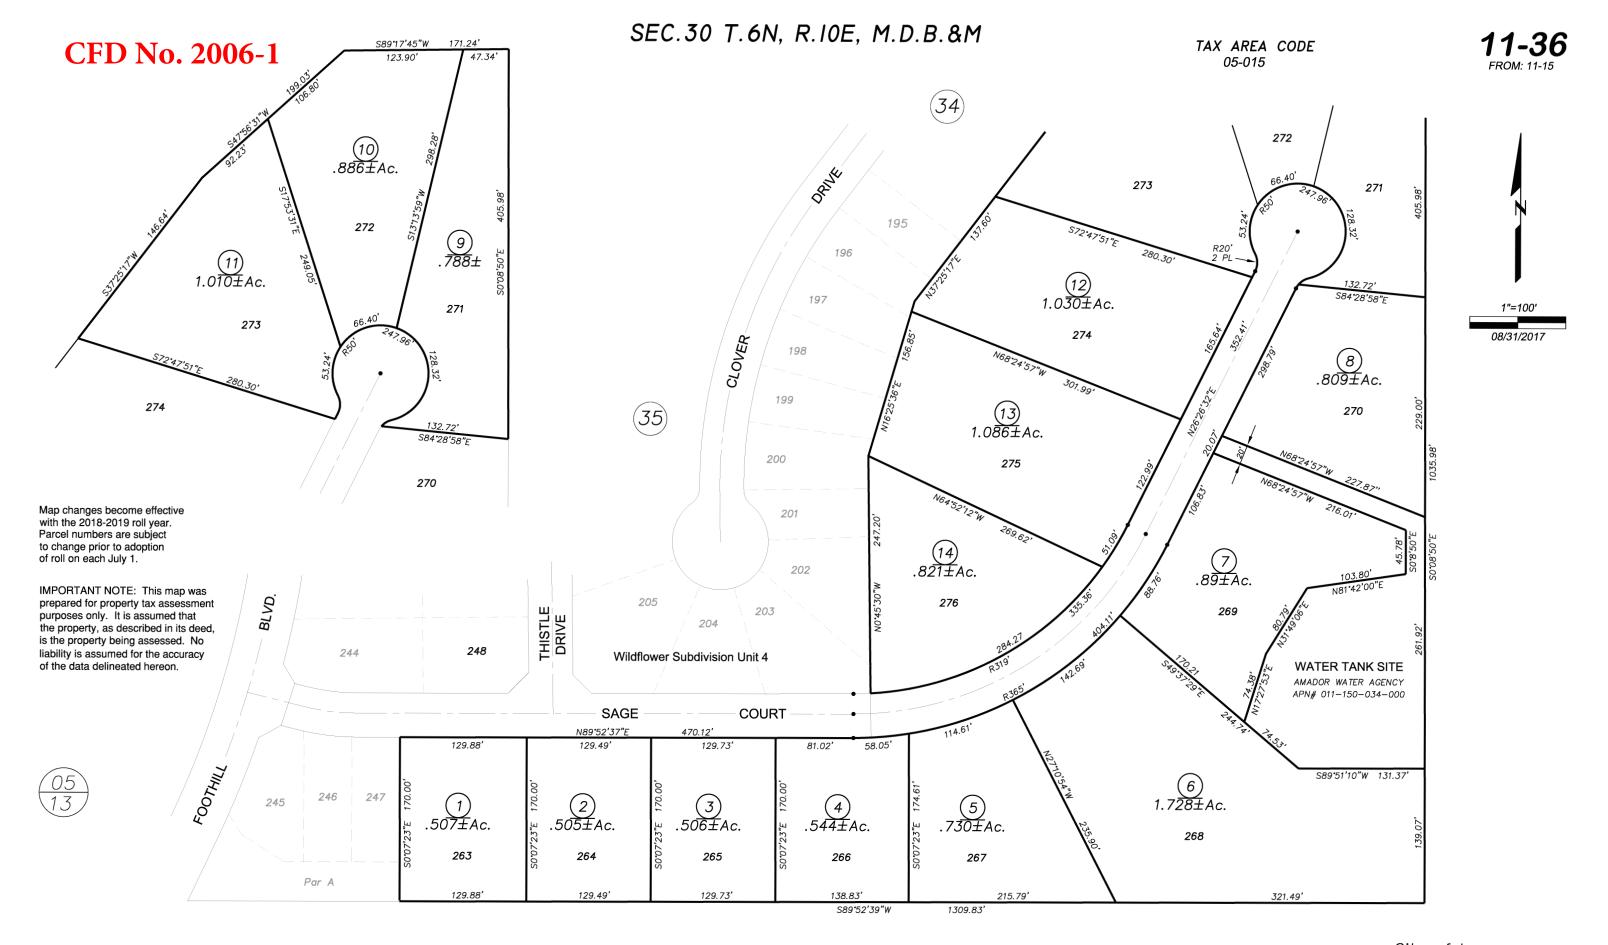

# AMENDED PROPOSED BOUNDARIES OF COMMUNITY FACILITIES DISTRICT NO. 2005-2 OF THE CITY OF IONE

(EDGEBROOK AND CASTLE OAKS PHASE II)
COUNTY OF AMADOR, STATE OF CALIFORNIA
APRIL, 2006

CFD No. 2006-1

Map changes become effective with the 2018-2019 roll year. Parcel numbers are subject to change prior to adoption of roll on each July 1.

IMPORTANT NOTE: This map was prepared for property tax assessment purposes only. It is assumed that the property, as described in its deed, is the property being assessed. No liability is assumed for the accuracy of the data delineated hereon.