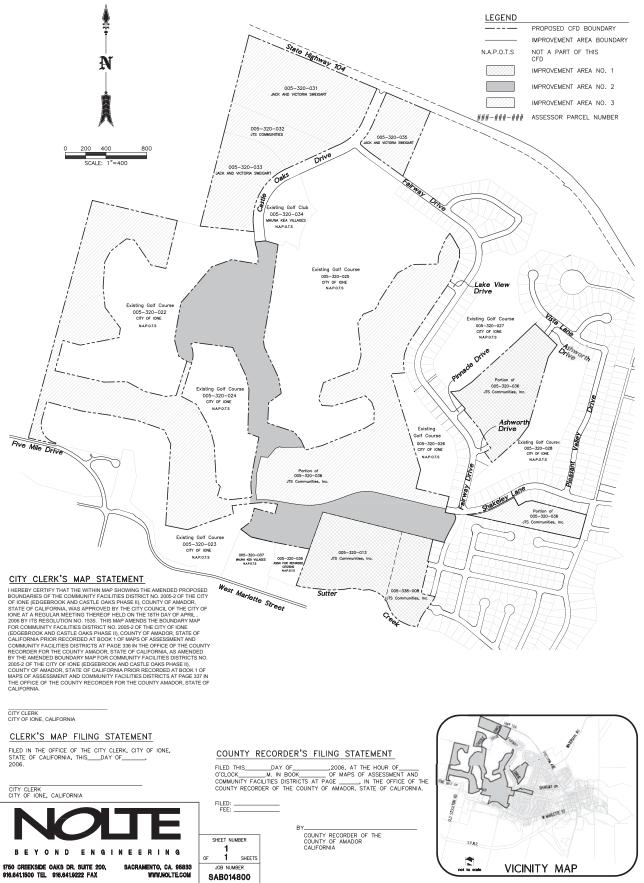

# AMENDED PROPOSED BOUNDARIES OF COMMUNITY FACILITIES DISTRICT NO. 2005-2 OF THE CITY OF IONE

(EDGEBROOK AND CASTLE OAKS PHASE II)
COUNTY OF AMADOR, STATE OF CALIFORNIA
APRIL, 2006

CFD No. 2006-1

Map changes become effective with the 2018-2019 roll year. Parcel numbers are subject to change prior to adoption of roll on each July 1.

IMPORTANT NOTE: This map was prepared for property tax assessment purposes only. It is assumed that the property, as described in its deed, is the property being assessed. No liability is assumed for the accuracy of the data delineated hereon.