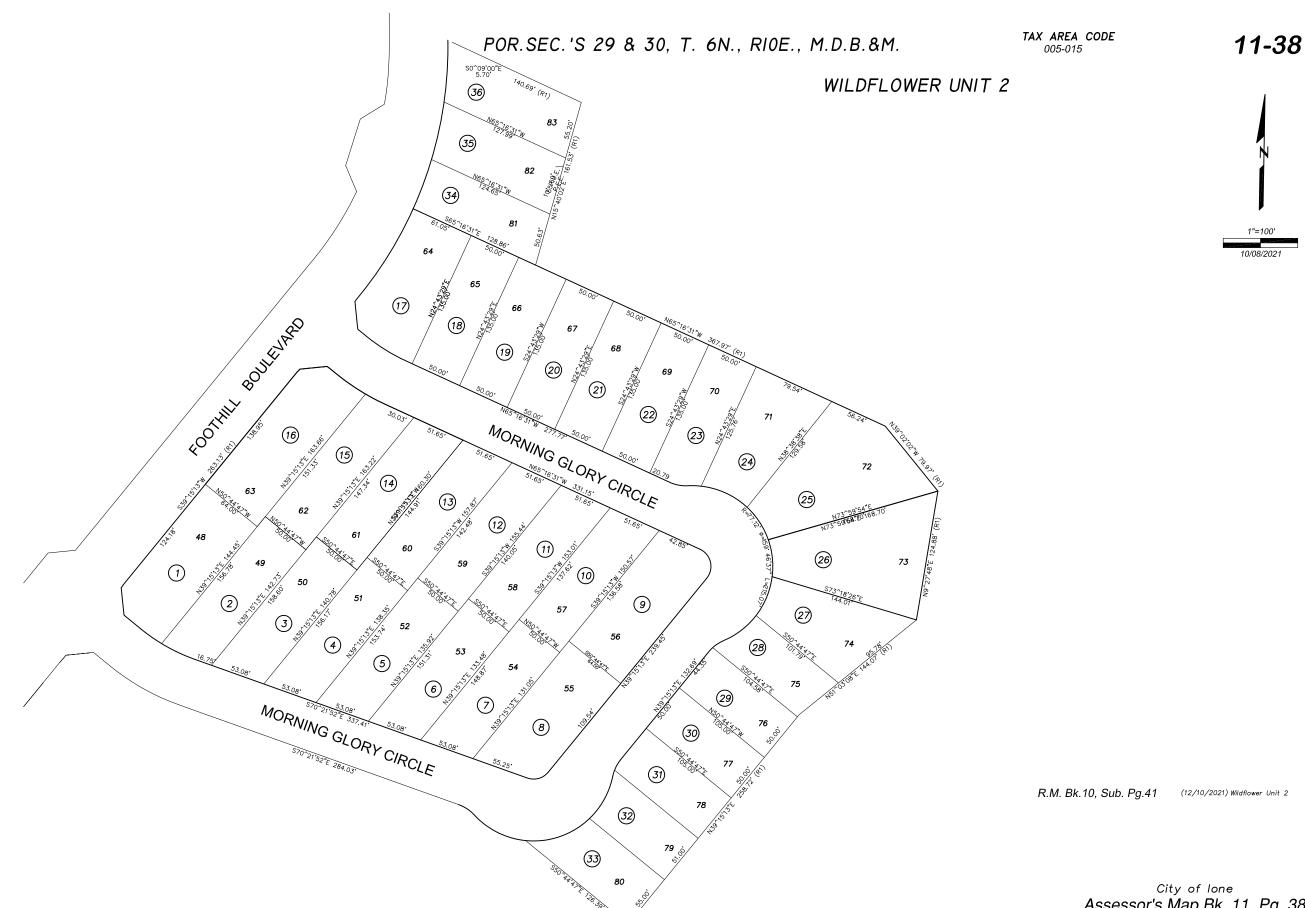

NOTE-Assessor's Block Numbers Shown in Ellipses. Assessor's Parcel Numbers Shown in Circles.

City of lone Assessor's Map Bk. 11, Pg. 34 County of Amador, Calif.

R.M. Bk.09, Sub. Pg.89 Wildflower Subdivision, Unit 4

City of lone
Assessor's Map Bk. 11, Pg. 38
County of Amador, Calif.

NOTE-Assessor's Block Numbers Shown in Ellipses. Assessor's Parcel Numbers Shown in Circles.