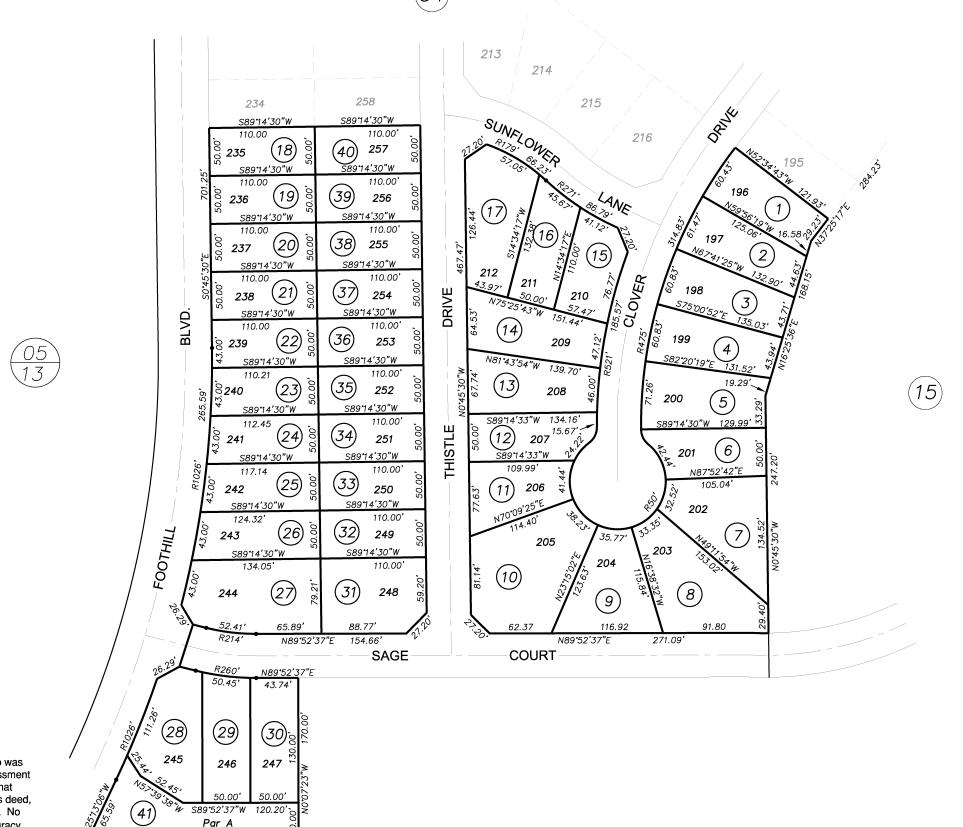

Map changes become effective with the 2018-2019 roll year. Parcel numbers are subject to change prior to adoption of roll on each July 1.

IMPORTANT NOTE: This map was prepared for property tax assessment purposes only. It is assumed that the property, as described in its deed, is the property being assessed. No liability is assumed for the accuracy of the data delineated hereon.

216.40'

Assessor's Map Bk. 11, Pg. 35 County of Amador, Calif.

the property, as described in its deed, is the property being assessed. No liability is assumed for the accuracy of the data delineated hereon.