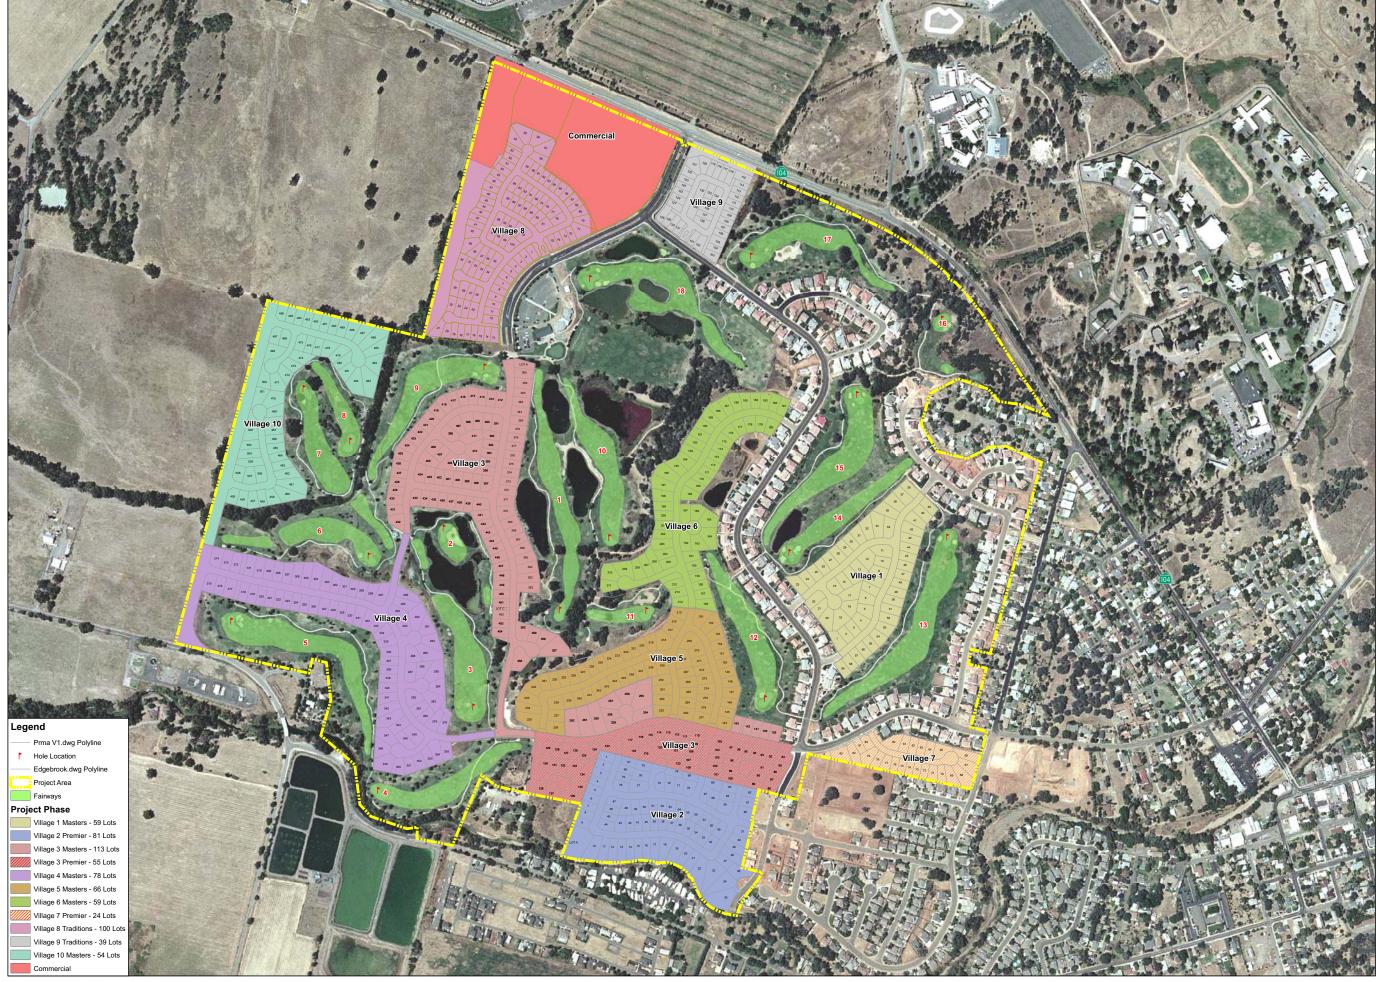

#### **BACKGROUND**:

At the March 16, 2022 Special Districts Committee meeting, City staff were asked to provide specific information related to the different CFDs.

The Committee requested to receive maps depicting the various CFD boundaries, what services each CFD receives, which parcels are assessed what charges, where the assessments go, when the CFD bond(s) will be paid off, what the escalators on the bond(s) are, CFD budget information, and recordings from City Council meetings pertaining to the original bonds.

Staff has worked to locate, organize, and compile information related to the Committee's request. Staff will present some of the requested information and will provide an update on Staff's efforts related to any outstanding requested information.

#### ATTACHMENTS:

Maps related to CFD boundaries

Proposed Budget for FY 2022/2023

Apportionment Summary FY 21-22 (1st and 2nd Installments Only – 3rd Installment to come in August 2022)

Resolution 1030 – Lighting and Landscaping District No. 1 (CFD No. 1)