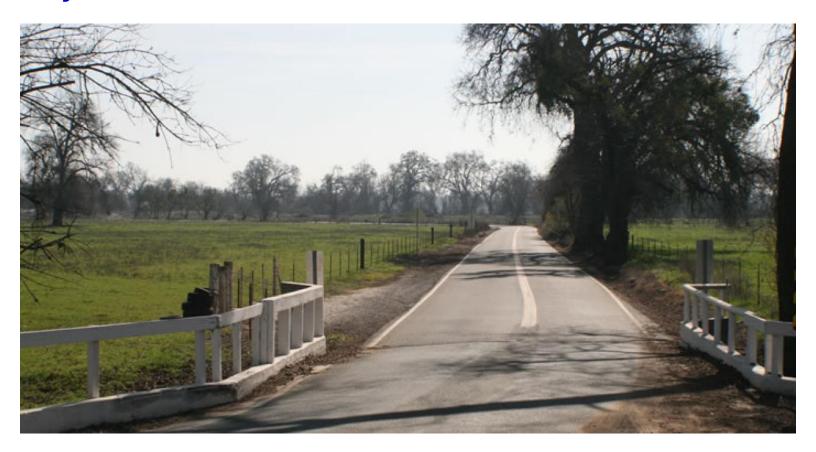

## **Bicycle Routes**

Country roads, and beautiful views, a perfect way to spend some time in Gold Country. Whether you prefer biking the hills or flat and fast rides you are sure to find a biking adventure that will be fun and challenging.

Below are a few popular rides. All rides begin at the park and ride located at the curve on Main Street and Sacramento Street.

## Views of the Countryside and Preston Castle

Flat and fast, popular with locals wanting to get in a quick ride.

Takes you out of town with views of the countryside and Preston

Castle.

Distance: 5.12mi, time: 23:31, pace: 4:35min/mi, speed: 13.07mi/h.